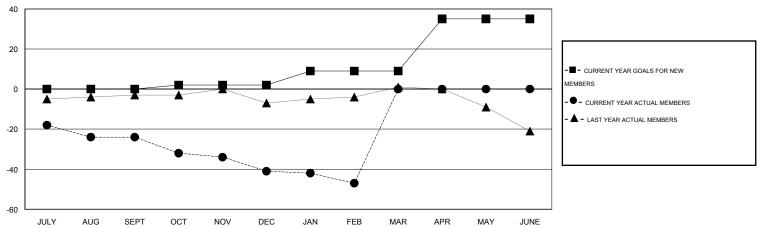

#### GOALS AND ACTUAL MEMBERS CUMULATIVE

| DROPPED CLUBS: 1  DROPPED MEMBERS |              | 14 CLUBS OF 44 ADDED 1 OR MORE<br>NEW MEMBERS | GENDER DISTRIBUTION  MALE 582 (79.51%)  FEMALE 150 (20.49%) |          |
|-----------------------------------|--------------|-----------------------------------------------|-------------------------------------------------------------|----------|
| DECEASED CLUB CANCELLED OTHER     | 5<br>0<br>62 | CLICK HERE FOR HEALTH ASSESSMENT DATA         | FAMILY UNIT MEMBERS HEAD OF HOUSEHOLD                       | 77<br>37 |
| TOTAL                             | 67           |                                               | NON-HEAD OF HOUSEHOLD                                       | 40       |